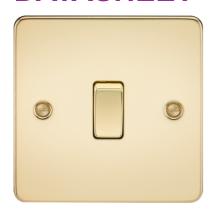

## **FP2000PB**

10AX 1G 2-way Switch - Polished Brass

www.mlaccessories.co.uk

| MLA PART CODE                            | FP2000PB                                          |
|------------------------------------------|---------------------------------------------------|
| DESCRIPTION                              | 10AX 1G 2-way Switch - Polished Brass             |
| FINISH                                   | Polished Brass                                    |
| DIMENSIONS (MM)                          | Height - 87.5<br>Width - 87.5<br>Projection - 2.5 |
| MINIMUM MOUNTING BOX DEPTH               | 16mm                                              |
| CONSTRUCTION                             | Construction - Premium grade steel                |
| CLASS                                    | I                                                 |
| IP RATING                                | IP20                                              |
| INPUT VOLTAGE                            | 230V 50Hz                                         |
| SWITCH FUNCTION                          | 2-Way                                             |
| EARTH TERMINAL                           | Yes                                               |
| LOAD/MAX. LOAD                           | 10AX                                              |
| TERMINAL CAPACITY                        | 2 x 1.0mm² or 2 x 1.5mm²                          |
| WARRANTY                                 | 25year(s)                                         |
| MANUFACTURED IN ACCORDANCE WITH          | BS EN 60669-1                                     |
| ORIGIN OF MANUFACTURE                    | China                                             |
| DECLARATION OF CONFORMITY (HELD ON FILE) | Yes                                               |
| EAN                                      | 5055832917106                                     |